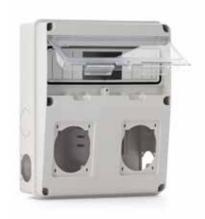

# ■ EMPTY ENCLOSURES FOR DISTRIBUTION ASSEMBLIES

#### **■ VERSIONS**

6 DIN

11 DIN

Side cut-outs on right and left sides for DOMO Series (50x60mm flange)